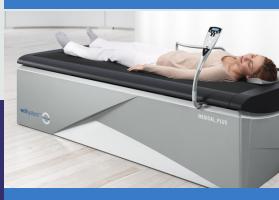

## NORMATEC Compression

HYDROMASSAGE Wellsystem Medical Plus

LOCALIZED - 110V Refrigerated Cryotherapy (Spot treatment)

LIGHTSTIM LED Light Therapy