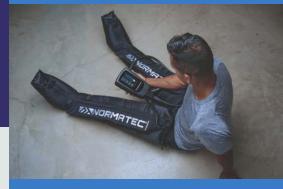

## NORMATEC Compression

HYDROMASSAGE Wellsystem Medical Plus

LOCALIZED - 110V Refrigerated Cryotherapy (Spot treatment)

LIGHTSTIM LED Light Therapy